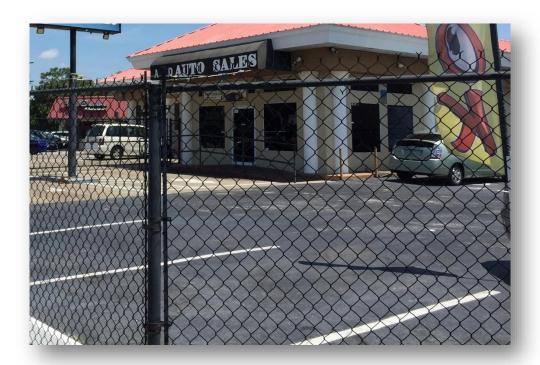

## Auto Sales/Retail

- Property Type Retail
- Building Size 2,917 SF
- *Lot Size* − *12,277 SF*
- *Year Built 1959*
- High Visibility
- Corner Lot
- 100% Occupied
- 3 Tenants in Place
- Well Maintained

\$385,000

5205 Edgewater Dr., Orlando 32810

Approximately 2,917 SF Retail with 3 Spaces – 1 Market, 1 Car Lot and 1 Car Detailing Business. Great location on Corner lot, located at the intersection of Edgewater Dr. and Satel Dr. It has been well maintained by the owners.