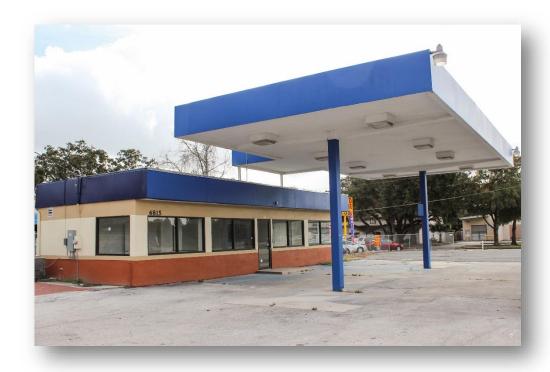

## Auto Sales/Retail

- Property Type Retail
- Building Size 846 SF
- Price/SF \$1,182.03
- *Lot Size* 14,982 SF
- Year Built − 1972
- *Zoning* − *C2*
- High Visibility
- *39,000 Cars per day*
- Newly Remodeled
- 240 Ft. Road Frontage

\$1,000,000

6815 Orange Ave., Orlando FL 32809

Retail Office/Sales building recently remodeled. Desirable S. Orange Ave. location. Corner lot, located at the intersection of South Orange Ave. and Andy St. Convenient access to SR 528, Turnpike, and the Orlando International Airport. Also located within a mile of the new Sand Lake SunRail station.

Ideal for Auto Sales or any street Retail that benefits from high traffic counts and visibility – 39,000 cars per day. **Available for Lease!** 

The Property is being presented by

Gary Gagnon

Phone: (407)432-1740
Gary@GagnonRealEstate.com
www.GagnonRealEstate.com